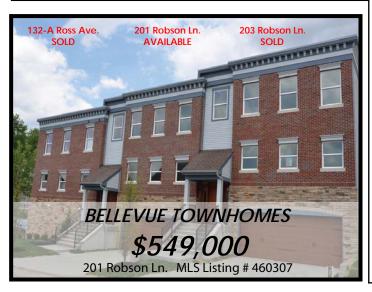

## YOUR LIFESTYLE WILL

**NEVER** 

BE

THE

SAME

Experience the height of modern living. Bellevue Townhomes offer the comforts of a historic neighborhood and the convenience and excitement of life in the city.

Discover the infinite potential of space and the allure of urban living. See life from a new perspective.

- 2,500 square feet of Living Space
- 3-Car Attached Garage Option
- Historic District
- No Association Fees
- Well Appointed Kitchen
- 9' Ceilings
- Rear Courtyard

- Elevator Option
- Hardwood & Ceramic Floors
- Granite Kitchen Counters
- · Pella Vinyl Windows
- Kitchen Island
- City View Rooftop Deck ....and much more

Residents at Bellevue Townhomes have access to conveniences including:

- A Step Away from Bellevue Commercial District
- 10 Minute Walk to Newport on the Levee
- 5 Minute Walk to Buckhead Grill, Chart House, Joe's Crab Shack
- · 2 Miles to Downtown Cincinnati

Phil Drees 859.801.1773 www.RivertownDevelopmentGroup.com